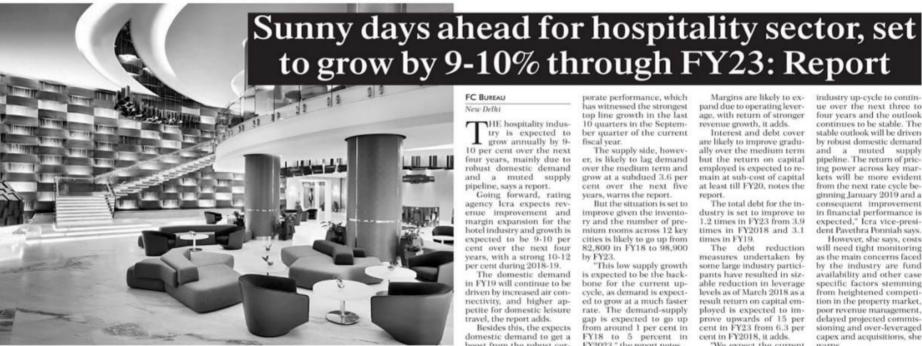

FC BUREAU

New Delhi

THE hospitality industry is expected to grow annually by 9-10 per cent over the next four years, mainly due to robust domestic demand and a muted supply pipeline, says a report.

Going forward, rating agency Icra expects revenue improvement and margin expansion for the hotel industry and growth is expected to be 9-10 per cent over the next four years, with a strong 10-12 per cent during 2018-19.

The domestic demand in FY19 will continue to be driven by increased air connectivity, and higher appetite for domestic leisure travel, the report adds.

Besides this, the expects domestic demand to get a boost from the robust cor-

porate performance, which has witnessed the strongest top line growth in the last 10 quarters in the September quarter of the current fiscal year.

The supply side, however, is likely to lag demand over the medium term and grow at a subdued 3.6 per cent over the next five years, warns the report.

But the situation is set to improve given the inventory and the number of premium rooms across 12 key cities is likely to go up from 82,800 in FY18 to 98,900

"This low supply growth is expected to be the backbone for the current upcycle, as demand is expected to grow at a much faster rate. The demand-supply gap is expected to go up from around 1 per cent in FY18 to 5 percent in FY2023," the report notes.

Margins are likely to expand due to operating leverage, with return of stronger revenue growth, it adds.

Interest and debt cover are likely to improve gradually over the medium term but the return on capital employed is expected to remain at sub-cost of capital at least till FY20, notes the report.

The total debt for the industry is set to improve to 1.2 times in FY23 from 3.9 times in FY2018 and 3.1 times in FY19.

The debt reduction measures undertaken by some large industry participants have resulted in sizable reduction in leverage levels as of March 2018 as a result return on capital employed is expected to improve upwards of 15 per cent in FY23 from 6.3 per cent in FY2018, it adds.

"We expect the current

industry up-cycle to continue over the next three to four years and the outlook continues to be stable. The stable outlook will be driven by robust domestic demand and a muted supply pipeline. The return of pricing power across key markets will be more evident from the next rate cycle beginning January 2019 and a consequent improvement in financial performance is expected." Icra vice-president Pavethra Ponniah says.

However, she says, costs will need tight monitoring as the main concerns faced by the industry are fund availability and other case specific factors stemming from heightened competition in the property market. poor revenue management, delayed projected commissioning and over-leveraged capex and acquisitions, she