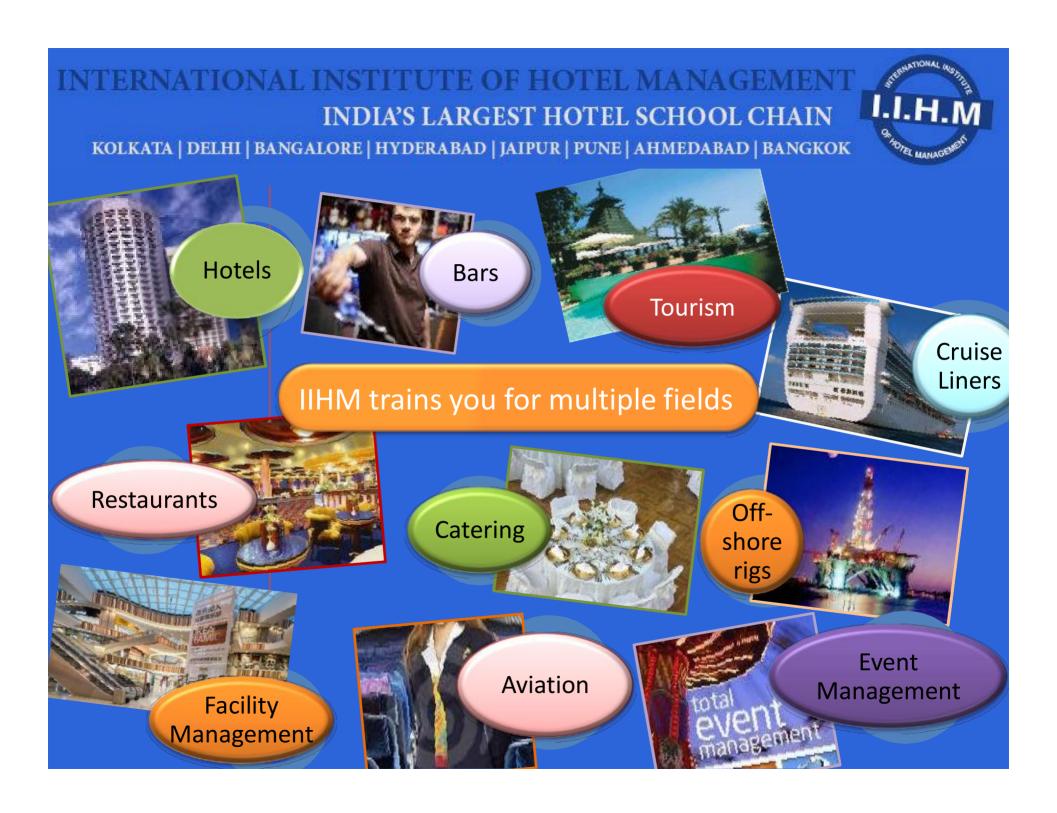

## INTERNATIONAL INSTITUTE OF HOTEL MANAGEMENT INDIA'S LARGEST HOTEL SCHOOL CHAIN

KOLKATA | DELHI | BANGALORE | HYDERABAD | JAIPUR | PUNE | AHMEDABAD | BANGKOK

- Hotels sees double digit tariff growth after 9 years Occupancies have expanded for 4 consecutive years and hit a 9 year high of 65% in FY2017. Occupancies continue to rise Further in FY18.Rising Spending power coupled with proliferation of low cost carriers has enabled increased domestic travel. Industry has entered a strong uptrend that may last for few years Most Indian travellers plan to spend Rs 1 lakh this summer Over 14% growth in foreign tourist arrivals, Foreign tourists arrivals hit new high of 1 crore.
- Occupancy growth has improved as demand outpaced supply in most Indian markets. Expect a double digit improvement in tariff.
- According to HRAEI, investment in the upcoming 5-star, 4-star and3star hotel projects would be approximately Rs 3,500-4,000 crore. The target audience of these hotels would also include business clients, IT sector and transit passengers Tariffs in general across India are now likely to rise for the next four to five years as new supply is ebbing. HVS said the demand-supply equation today and in the next 48-60 months is more than likely to present an opportunity for substantial average rate enhancement. The overall average (across segments) ARRs was Rs 5,658 in 2016-17,arresting the constant fall in rates seen since 2010-11