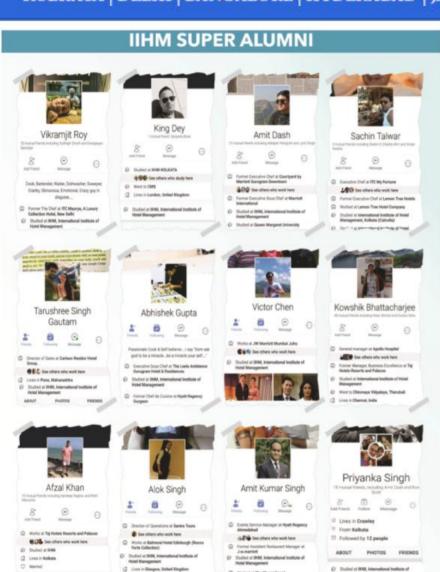

## is the most happening Institution in the WORLD

#E

IIHM IS FACEBOOK'S MOST LIKED HOTEL MANAGEMENT SCHOOL IN THE WORLD. STUDENTS MAKE IIHM A SOCIAL POWERHOUSE.

ADDITIVISHE ASHTS

IIHM GREAT
PLACEMENTS AND
INTERNSHIPS WITH
TOP HOSPITALITY
BRANDS ACROSS
THE WORLD.