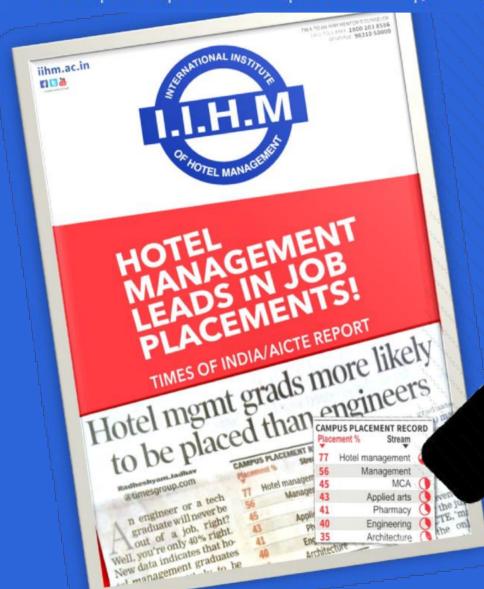

m 6.3 per cent in FY2018, it adds.

"We expect the current

industry up-cycle to continue over the next three to four years and the outlook continues to be stable. The stable outlook will be driven by robust domestic demand and a muted supply pipeline. The return of pricing power across key markets will be more evident from the next rate cycle beginning January 2019 and a consequent improvement in financial performance is expected." Icra vice-president Pavethra Ponniah says.

However, she says, costs will need tight monitoring as the main concerns faced by the industry are fund availability and other case specific factors stemming from heightened competition in the property market. poor revenue management, delayed projected commissioning and over-leveraged capex and acquisitions, she









## INTERNATIONAL INSTITUTE OF HOTEL MANAGEMENT INDIA'S LARGEST HOTEL SCHOOL CHAIN



KOLKATA | DELHI | BANGALORE | HYDERABAD | JAIPUR | PUNE | AHMEDABAD | BANGKOK

- Hotels sees double digit tariff growth after 9 years Occupancies have expanded for 4 consecutive years and hit a 9 year high of 65% in FY2017. Occupancies continue to rise Further in FY18.Rising Spending power coupled with proliferation of low cost carriers has enabled increased domestic travel. Industry has entered a strong uptrend that may last for few years Most Indian travellers plan to spend Rs 1 lakh this summer Over 14% growth in foreign tourist arrivals, Foreign tourists arrivals hit new high of 1 crore.
- Occupancy growth has improved as demand outpaced supply in most Indian markets. Expect a double digit improvem