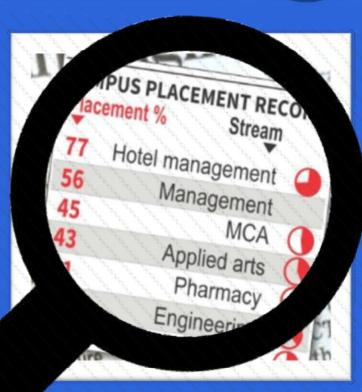

6.3 per cent in FY2018, it adds.

"We expect the current

industry up-cycle to continue over the next three to four years and the outlook continues to be stable. The stable outlook will be driven by robust domestic demand and a muted supply pipeline. The return of pricing power across key markets will be more evident from the next rate cycle beginning January 2019 and a consequent improvement in financial performance is expected." Icra vice-president Pavethra Ponniah says.

However, she says, costs will need tight monitoring as the main concerns faced by the industry are fund availability and other case specific factors stemming from heightened competition in the property market. poor revenue management, delayed projected commissioning and over-leveraged capex and acquisitions, she









## INTERNATIONAL INSTITUTE OF HOTEL MANAGEMENT INDIA'S LARGEST HOTEL SCHOOL CHAIN



KOLKATA | DELHI | BANGALORE | HYDERABAD | JAIPUR | PUNE | AHMEDABAD | BANGKOK

- Hotels sees double digit tariff growth after 9 years Occupancies have expanded for 4 consecutive years and hit a 9 year high of 65% in FY2017. Occupancies continue to rise Further in FY18.Rising Spending power coupled with proliferation of low cost carriers has enabled increased domestic travel. Industry has entered a strong uptrend that may last for few years Most Indian travellers plan to spend Rs 1 lakh this summer Over 14% growth in foreign tourist arrivals, Foreign tourists arrivals hit new high of 1 crore.
- Occupancy growth has improved as demand outpaced supply in most Indian markets. Expect a double digit improvemen